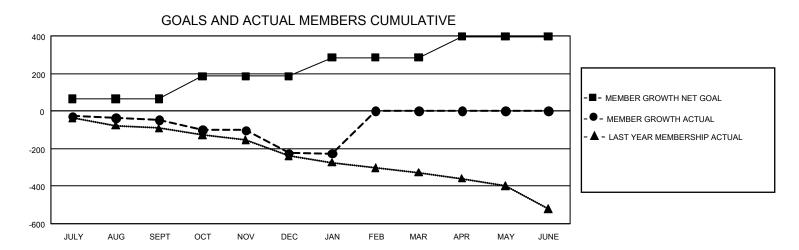

## GMT Constitutional Area 2, Group D

REPORT DOES NOT INCLUDE CLUBS IN UNDISTRICTED AREAS.

| Clubs                 |               |           |               | Members               |                        |                         |                                                    |
|-----------------------|---------------|-----------|---------------|-----------------------|------------------------|-------------------------|----------------------------------------------------|
| RESULTS FOR 2022-2023 |               |           |               | RESULTS FOR 2022-2023 |                        |                         |                                                    |
| QUARTER               | NEW CLUB GOAL | NEW CLUBS | DROPPED CLUBS | QUARTER MEM           | BER GROWTH NET<br>GOAL | MEMBER GROWTH<br>ACTUAL | DROPPED MEMBERS<br>ACTUAL (including<br>transfers) |
| JULY/AUG/SEPT         | 0             | 0         | 1             | JULY/AUG/SEPT         | 65                     | 131                     | 148                                                |
| OCT/NOV/DEC           | 6             | 0         | 1             | OCT/NOV/DEC           | 120                    | 182                     | 325                                                |
| JAN/FEB/MAR           | 3             | 0         | 2             | JAN/FEB/MAR           | 100                    | 62                      | 59                                                 |
| APR/MAY/JUNE          | 15            | 0         | 0             | APR/MAY/JUNE          | 111                    | 0                       | 0                                                  |