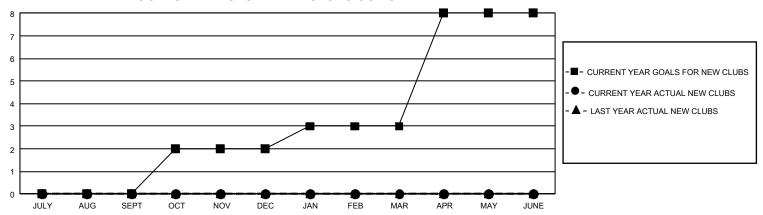

## GMT Constitutional Area 2, Group D

REPORT DOES NOT INCLUDE CLUBS IN UNDISTRICTED AREAS.

| Clubs                 |               |           |               | Members               |                        |                         |                                                    |
|-----------------------|---------------|-----------|---------------|-----------------------|------------------------|-------------------------|----------------------------------------------------|
| RESULTS FOR 2022-2023 |               |           |               | RESULTS FOR 2022-2023 |                        |                         |                                                    |
| QUARTER               | NEW CLUB GOAL | NEW CLUBS | DROPPED CLUBS | QUARTER MEM           | BER GROWTH NET<br>GOAL | MEMBER GROWTH<br>ACTUAL | DROPPED MEMBERS<br>ACTUAL (including<br>transfers) |
| JULY/AUG/SEPT         | 0             | 0         | 1             | JULY/AUG/SEPT         | 65                     | 131                     | 148                                                |
| OCT/NOV/DEC           | 6             | 0         | 1             | OCT/NOV/DEC           | 120                    | 182                     | 325                                                |
| JAN/FEB/MAR           | 3             | 0         | 2             | JAN/FEB/MAR           | 100                    | 62                      | 59                                                 |
| APR/MAY/JUNE          | 15            | 0         | 0             | APR/MAY/JUNE          | 111                    | 0                       | 0                                                  |